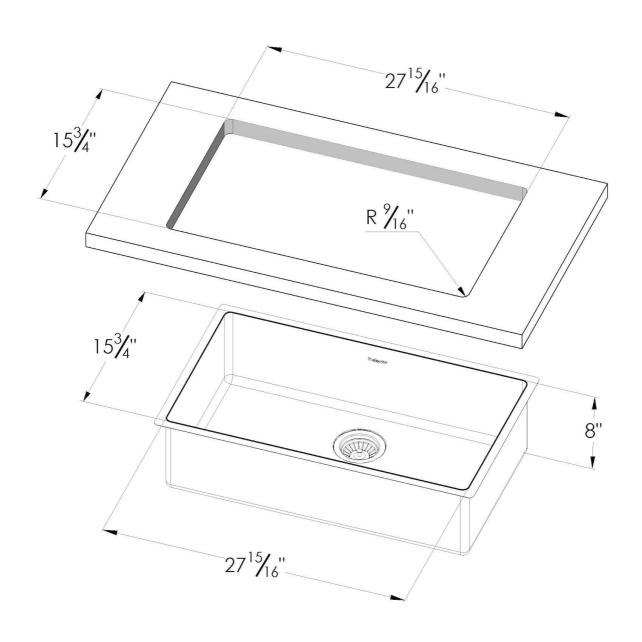

#### **DETAILS**

| Series                 | KE                                         |
|------------------------|--------------------------------------------|
| Material               | AISI 304 stainless steel                   |
| Texture                | Foster brushed                             |
| Finish                 | PVD                                        |
| Coloring               | Black                                      |
| Edge/Installation Type | Undermount                                 |
| Thickness              | 18 Gauge (1.2 mm)                          |
| Overall dimensions     | 29 <sup>1/2</sup> " x 17 <sup>5/16</sup> " |

| Bowl dimension            | 1 bowl 27 <sup>15/16</sup> " x 15 <sup>3/4</sup> "                                                                                                                                                                                                                                                                                         |
|---------------------------|--------------------------------------------------------------------------------------------------------------------------------------------------------------------------------------------------------------------------------------------------------------------------------------------------------------------------------------------|
| Bowls depth               | 8"                                                                                                                                                                                                                                                                                                                                         |
| Cut out                   | 27 <sup>15/16</sup> " x 15 <sup>3/4</sup> "                                                                                                                                                                                                                                                                                                |
| Waste fitting type        | 3 ½" - with stainless steel basket                                                                                                                                                                                                                                                                                                         |
| Underside                 | Protected with heavy duty undercoating                                                                                                                                                                                                                                                                                                     |
| Fixing system             | Undermount fixing kit (brass insert and clips)                                                                                                                                                                                                                                                                                             |
| FEATURES                  |                                                                                                                                                                                                                                                                                                                                            |
| BLACK                     | The Black finish is obtained by treating steel with a physical process called PVD (Phisical Vacuum Deposition) which deposits particles of noble metals on the surface. The result is a unique and refined aesthetic effect, and an improvement of the mechanical properties of the steel which is more resistant to impact and scratches. |
| Basket 3,5" waste fitting | The drain is equipped with a large 3.5" drain, with the practical basket cap that prevents the discharge of solid parts.                                                                                                                                                                                                                   |
| High thickness 1.2        | 1.2 mm thick steel. A significant thickness, which guarantees the maximum sturdiness and durability.                                                                                                                                                                                                                                       |
| Small radius              | Bowls with squared shapes with a modern design and an increased capacity, for a minimal aesthetics connected with an extreme practicity.                                                                                                                                                                                                   |