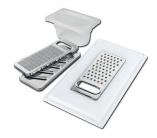

## Foster ==

**Black grid** 8100 653

Chopping Board 8631 300

Grating kit complete with ring support and food collection tray 8159 101

\* only in combination with the accessory 8644 101

HDPE Chopping board 8657 001