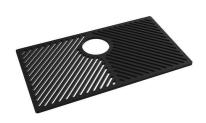

## Foster ==

**Black grid** 8100 653

Chopping Board 8631 300

Grating kit complete with ring support and food collection tray 8159 101

\* only in combination with the accessory 8644 101

HDPE Chopping board 8657 001