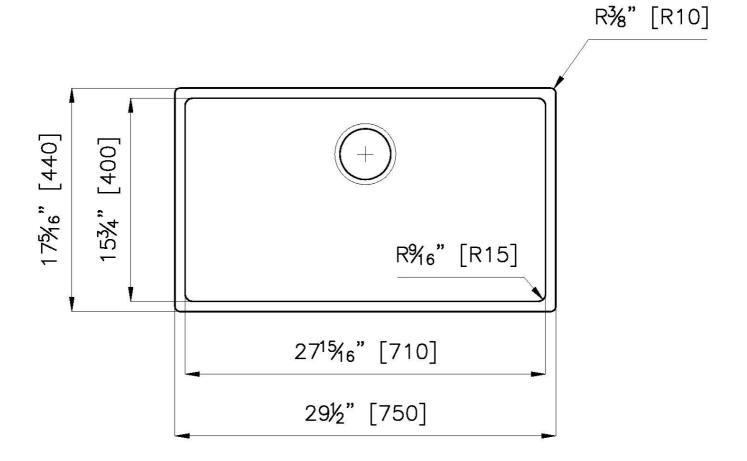

#### **DETAILS**

| Series                 | KE                                         |
|------------------------|--------------------------------------------|
| Material               | AISI 304 stainless steel                   |
| Texture                | Foster brushed                             |
| Finish                 | PVD                                        |
| Coloring               | Black                                      |
| Edge/Installation Type | Undermount                                 |
| Thickness              | 18 Gauge (1.2 mm)                          |
| Overall dimensions     | 29 <sup>1/2</sup> " x 17 <sup>5/16</sup> " |

| Bowl dimension            | 1 bowl 27 <sup>15/16</sup> " x 15 <sup>3/4</sup> "                                                                                                                                                                                                                                                                                         |
|---------------------------|--------------------------------------------------------------------------------------------------------------------------------------------------------------------------------------------------------------------------------------------------------------------------------------------------------------------------------------------|
| Bowls depth               | 8"                                                                                                                                                                                                                                                                                                                                         |
| Cut out                   | 27 <sup>15/16</sup> " x 15 <sup>3/4</sup> "                                                                                                                                                                                                                                                                                                |
| Waste fitting type        | 3 ½" - with stainless steel basket                                                                                                                                                                                                                                                                                                         |
| Underside                 | Protected with heavy duty undercoating                                                                                                                                                                                                                                                                                                     |
| Fixing system             | Undermount fixing kit (brass insert and clips)                                                                                                                                                                                                                                                                                             |
| FEATURES                  |                                                                                                                                                                                                                                                                                                                                            |
| BLACK                     | The Black finish is obtained by treating steel with a physical process called PVD (Phisical Vacuum Deposition) which deposits particles of noble metals on the surface. The result is a unique and refined aesthetic effect, and an improvement of the mechanical properties of the steel which is more resistant to impact and scratches. |
| Basket 3,5" waste fitting | The drain is equipped with a large 3.5" drain, with the practical basket cap that prevents the discharge of solid parts.                                                                                                                                                                                                                   |
| High thickness 1.2        | 1.2 mm thick steel. A significant thickness, which guarantees the maximum sturdiness and durability.                                                                                                                                                                                                                                       |
| Small radius              | Bowls with squared shapes with a modern design and an increased capacity, for a minimal aesthetics connected with an extreme practicity.                                                                                                                                                                                                   |