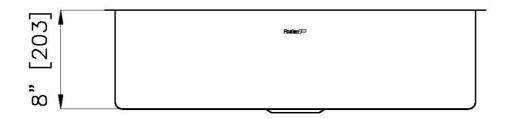

| Bowl dimension            | 1 bowl 27 <sup>15/16</sup> " x 15 <sup>3/4</sup> "                                                                                                                                                                                                                                                                                         |
|---------------------------|--------------------------------------------------------------------------------------------------------------------------------------------------------------------------------------------------------------------------------------------------------------------------------------------------------------------------------------------|
| Bowls depth               | 8"                                                                                                                                                                                                                                                                                                                                         |
| Cut out                   | 27 <sup>15/16</sup> " x 15 <sup>3/4</sup> "                                                                                                                                                                                                                                                                                                |
| Waste fitting type        | 3 ½" - with stainless steel basket                                                                                                                                                                                                                                                                                                         |
| Underside                 | Protected with heavy duty undercoating                                                                                                                                                                                                                                                                                                     |
| Fixing system             | Undermount fixing kit (brass insert and clips)                                                                                                                                                                                                                                                                                             |
| FEATURES                  |                                                                                                                                                                                                                                                                                                                                            |
| BLACK                     | The Black finish is obtained by treating steel with a physical process called PVD (Phisical Vacuum Deposition) which deposits particles of noble metals on the surface. The result is a unique and refined aesthetic effect, and an improvement of the mechanical properties of the steel which is more resistant to impact and scratches. |
| Basket 3,5" waste fitting | The drain is equipped with a large 3.5" drain, with the practical basket cap that prevents the discharge of solid parts.                                                                                                                                                                                                                   |
| High thickness 1.2        | 1.2 mm thick steel. A significant thickness, which guarantees the maximum sturdiness and durability.                                                                                                                                                                                                                                       |
| Small radius              | Bowls with squared shapes with a modern design and an increased capacity, for a minimal aesthetics connected with an extreme practicity.                                                                                                                                                                                                   |