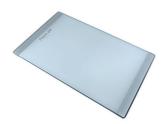

## Foster ==

**Black grid** 8100 653

Chopping Board 8631 300

Grating kit complete with ring support and food collection tray 8159 101

\* only in combination with the accessory 8644 101

HDPE Chopping board 8657 001