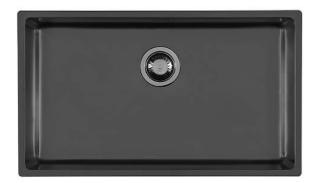

### **KE Sink Black 30" x 18" - U/M**

Kitchen Sinks

Code: 2157 663

PVD Black AISI 304 Stainless steel Foster brushed Undermount